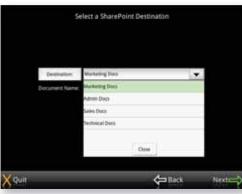

Secure authentication with SharePoint

Select scan

Select SharePoint destination