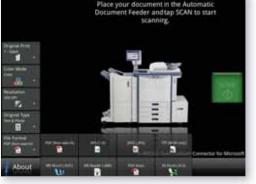

## - BRIDGE Open Platform Connector for Microsoft<sup>®</sup> SharePoint<sup>®</sup>

Toshiba's e-BRIDGE Open Platform Connector for Microsoft<sup>®</sup> SharePoint<sup>®</sup> offers high levels of integration with e-STUDIO Multi-Functional Devices (MFD).

Now users can streamline processes to improve office efficiency and productivity, in effect reducing your organisations bottom line.

- MFD scan interface integrated with SharePoint "On Premises or Cloud"
- Restricted access to user sites and lists with login security
- Thumbnail preview with onscreen swipe, zoom and edit\*
- Simplified scanning with predefined locations
- Location history minimises scan keystrokes for multiple jobs
- Enter metadata for granular indexing in SharePoint

Secure authentication with SharePoint

Select scan

Select SharePoint destination