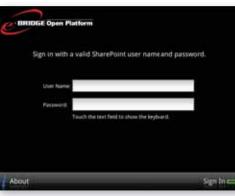

Secure authentication with SharePoint

Select scan

Select SharePoint destination