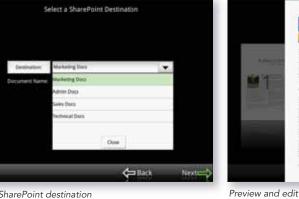

Now users can streamline processes to improve office efficiency and productivity, in effect reducing your organisations bottom line.

- MFD scan interface integrated with SharePoint "On Premises or Cloud"
- Restricted access to user sites and lists with login security
- Thumbnail preview with onscreen swipe, zoom and edit\*
- Simplified scanning with predefined locations
- Location history minimises scan keystrokes for multiple jobs
- Enter metadata for granular indexing in SharePoint