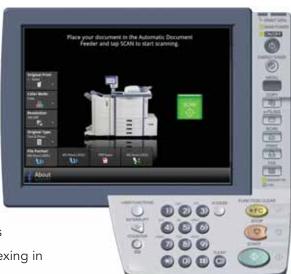

Now users can streamline processes to improve office efficiency and productivity, in effect reducing your organisations bottom line.

- MFD scan interface integrated with SharePoint "On Premises or Cloud"
- Restricted access to user sites and lists with login security
- Thumbnail preview with onscreen swipe, zoom and edit\*
- Simplified scanning with predefined locations
- Location history minimises scan keystrokes for multiple jobs
- Enter metadata for granular indexing in SharePoint

- Convert scans instantly to up to 24 different file
  Advanced User Interface
  formats when integrated through Toshiba's e-BRIDGE Re-Rite<sup>®</sup> option
  - MS\Word, Excel, Powerpoint)
  - eBOOK for mobility (ePUB, FB2)
  - PDF/A for long term archiving
  - PDF with document level encryption and security
- Scan multiple jobs in a single batch with barcode separation using the optional e-BRIDGE Re-Rite application